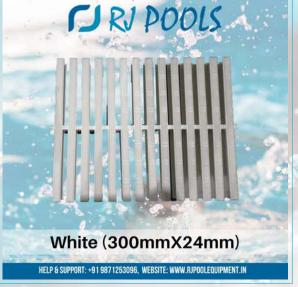

## **Swimming Pool Gratings**

HELP & SUPPORT: +91 987 1253096, WEBSITE: WWW.RJPOOLEQUIPMENT.IN

Blue/Red (300mmX24mm)

HELP & SUPPORT: +91 987 1253096, WEBSITE: WWW.RJPOOLEQUIPMENT.IN

HELP & SUPPORT: +91 9871253096, WEBSITE: WWW.RJPOOLEQUIPMENT.II