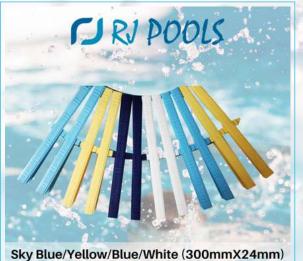

## **Swimming Pool Gratings**

HELP & SUPPORT: +91 987 1253096, WEBSITE: WWW.RJPOOLEQUIPMENT.IN

Blue/Red (300mmX24mm)

HELP & SUPPORT: +91 987 1253096, WEBSITE: WWW.RJPOOLEQUIPMENT.IN

HELP & SUPPORT: +91 9871253096, WEBSITE: WWW.RJPOOLEQUIPMENT.II