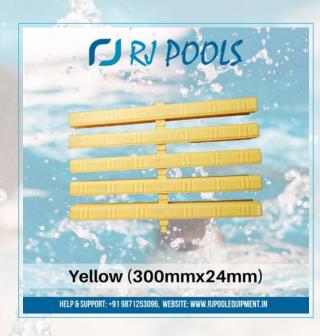

## **Swimming Pool Gratings**

HELP & SUPPORT: +91 987 1253096, WEBSITE: WWW.RJPOOLEQUIPMENT.IN

Blue/Red (300mmX24mm)

HELP & SUPPORT: +91 987 1253096, WEBSITE: WWW.RJPOOLEQUIPMENT.IN

HELP & SUPPORT: +91 9871253096, WEBSITE: WWW.RJPOOLEQUIPMENT.II