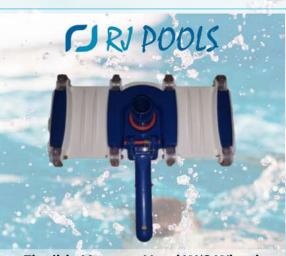

## **Pool Cleaning Equipment**

HELP & SUPPORT: +91 9871253096, WEBSITE: WWW.RJPOOLEQUIPMENT.IN

HELP & SUPPORT: +91 9871253096, WEBSITE: WWW.RJPOOLEQUIPMENT.IN

HELP & SUPPORT: +91 9871253096, WEBSITE: WWW.RJPOOLEQUIPMENT.IN

Flexible Vacuum Head W/8 Wheel

HELP & SUPPORT: +91 9871253096, WEBSITE: WWW.RJPOOLEQUIPMENT.IN

HELP & SUPPORT: +91 9871253096, WEBSITE: WWW.RJPODLEQUIPMENT.IN

Flexible Vacuum Head With Side Brush HELP & SUPPORT: +91 9871253096, WEBSITE: WWW.RJPOOLEQUIPMENT.IN