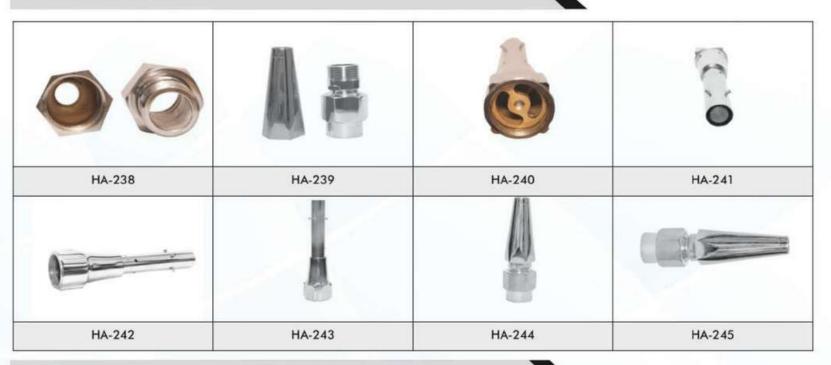

## **Fountain Nozzles**

Araetor Jet Nozzle

#### **Ball Jet Nozzle**

|        | -      |        |        |
|--------|--------|--------|--------|
| HA-246 | HA-247 | HA-248 | HA-249 |
|        | 3      |        | -      |
| HA-250 | HA-251 | HA-252 | HA-253 |

#### Bubbler Jet Nozzle | Geyser Jet Nozzle