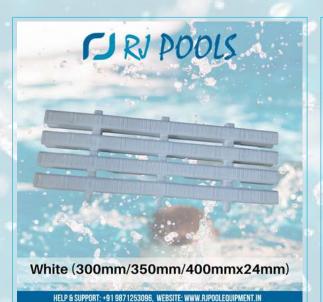

## **Swimming Pool Gratings**

HELP & SUPPORT: +91 987 1253096, WEBSITE: WWW.RJPOOLEQUIPMENT.IN

Blue/Red (300mmX24mm)

HELP & SUPPORT: +91 987 1253096, WEBSITE: WWW.RJPOOLEQUIPMENT.IN

HELP & SUPPORT: +91 9871253096, WEBSITE: WWW.RJPOOLEQUIPMENT.II