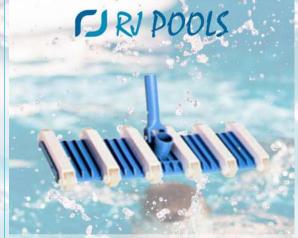

## **Pool Cleaning Equipment**

HELP & SUPPORT: +91 9871253096, WEBSITE: WWW.RJPOOLEQUIPMENT.IN

HELP & SUPPORT: +91 9871253096, WEBSITE: WWW.RJPOOLEQUIPMENT.IN

HELP & SUPPORT: +91 9871253096, WEBSITE: WWW.RJPOOLEQUIPMENT.IN

Flexible Vacuum Head W/8 Wheel

HELP & SUPPORT: +91 9871253096, WEBSITE: WWW.RJPOOLEQUIPMENT.IN

HELP & SUPPORT: +91 9871253096, WEBSITE: WWW.RJPODLEQUIPMENT.IN

Flexible Vacuum Head With Side Brush HELP & SUPPORT: +91 9871253096, WEBSITE: WWW.RJPOOLEQUIPMENT.IN