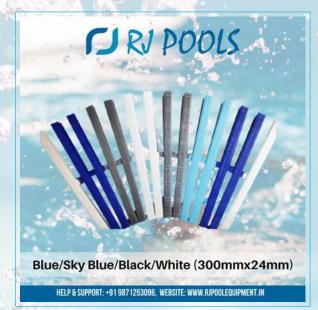

## **Swimming Pool Gratings**

HELP & SUPPORT: +91 987 1253096, WEBSITE: WWW.RJPOOLEQUIPMENT.IN

Blue/Red (300mmX24mm)

HELP & SUPPORT: +91 987 1253096, WEBSITE: WWW.RJPOOLEQUIPMENT.IN

HELP & SUPPORT: +91 9871253096, WEBSITE: WWW.RJPOOLEQUIPMENT.II