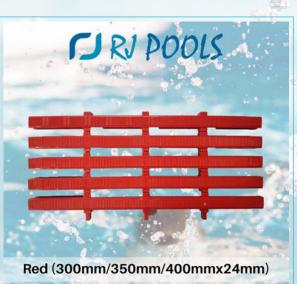

## **Swimming Pool Gratings**

HELP & SUPPORT: +91 987 1253096, WEBSITE: WWW.RJPOOLEQUIPMENT.IN

Blue/Red (300mmX24mm)

HELP & SUPPORT: +91 987 1253096, WEBSITE: WWW.RJPOOLEQUIPMENT.IN

HELP & SUPPORT: +91 9871253096, WEBSITE: WWW.RJPOOLEQUIPMENT.II