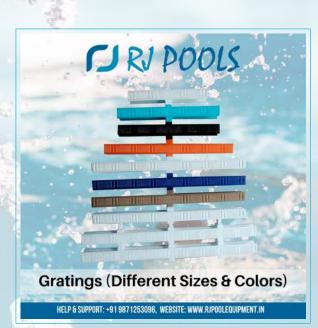

## **Swimming Pool Gratings**

HELP & SUPPORT: +91 987 1253096, WEBSITE: WWW.RJPOOLEQUIPMENT.IN

Blue/Red (300mmX24mm)

HELP & SUPPORT: +91 987 1253096, WEBSITE: WWW.RJPOOLEQUIPMENT.IN

HELP & SUPPORT: +91 9871253096, WEBSITE: WWW.RJPOOLEQUIPMENT.II