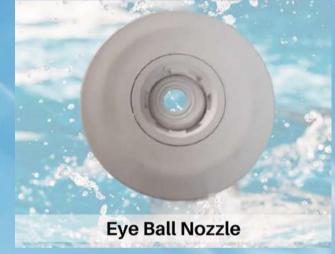

## **SANDOLS** RJ POOL EQUIPMENT **POOL FITTINGS**

**Floor Inlet Side Flow** 

Floor Intel Grill Type

Floor Inlet Flower Type

Eye Ball Diffuser Nozzle

Wide Mouth Skimmer

Abs Square Main Drain

Vaccum Point / Suction Inlet