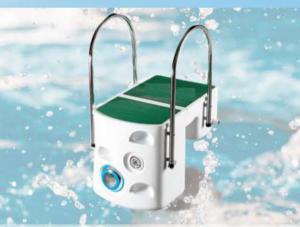

## **SANDOLS** RJ POOL EQUIPMENT **POOL FITTINGS**

**Floor Inlet Side Flow** 

Floor Intel Grill Type

Floor Inlet Flower Type

Eye Ball Diffuser Nozzle

Wide Mouth Skimmer

Abs Square Main Drain

Vaccum Point / Suction Inlet