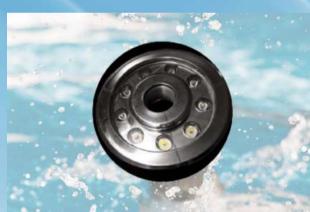

## **SIRJPOOLS** RJ POOL EQUIPMENT **POOL UNDER WATER LIGHTS**

Led Under Water Light (ABS)

Under Water Light (Halogen)

Led Under Water Light (SS)

Led Under Water Light (SS)

Led Under Water Light (SS)

Fountain Under Water Light