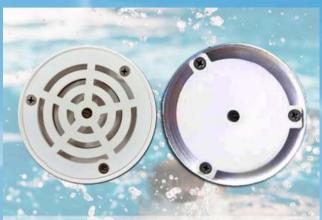

## **SANDOLS** RJ POOL EQUIPMENT **POOL FITTINGS**

**Floor Inlet Side Flow** 

Floor Intel Grill Type

Floor Inlet Flower Type

Eye Ball Diffuser Nozzle

Wide Mouth Skimmer

Abs Square Main Drain

Vaccum Point / Suction Inlet

#### Circular Main Drain