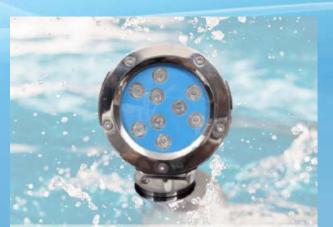

## **SIRJPOOLS** RJ POOL EQUIPMENT **POOL UNDER WATER LIGHTS**

Led Under Water Light (ABS)

Under Water Light (Halogen)

Led Under Water Light (SS)

Led Under Water Light (SS)

Led Under Water Light (SS)

Fountain Under Water Light

Led Under Water Light

LED Under Water Light

Fountain Led Under Water Light

Solar Floating Pool Light (Colorful)