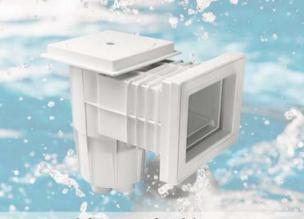

## **SANDOLS** RJ POOL EQUIPMENT **POOL FITTINGS**

**Floor Inlet Side Flow** 

Floor Intel Grill Type

Floor Inlet Flower Type

Eye Ball Diffuser Nozzle

Wide Mouth Skimmer

Abs Square Main Drain

Vaccum Point / Suction Inlet