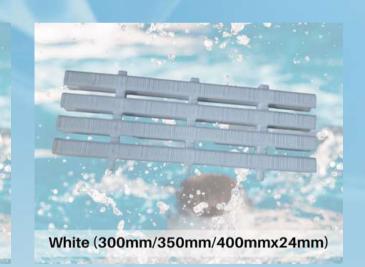

# **SANDOLS** RJ POOL EQUIPMENT **SWIMMING POOL GRATINGS**

Blue/Sky Blue/Black/White (300mmx24mm)

Sky Blue/Yellow/Blue/White (300mmX24mm)

White (300mmX24mm)

Red (300mm/350mm/400mmx24mm)

Yellow (300mmx24mm)