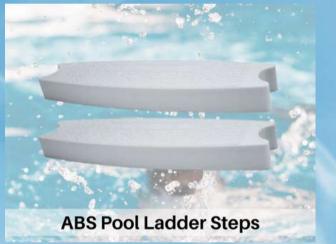

# **CJRJPOOLS** RJ POOL EQUIPMENT **POOL LADDERS**

**HOF Series Ladders** 

HU Series Ladder

HLT Series Ladder

Pool SS Ladder Steps

Plastic Anchor For Concrete

Plastic Escutcheon For 38 Mm Dia Handrails

Ladder Bumper Caps