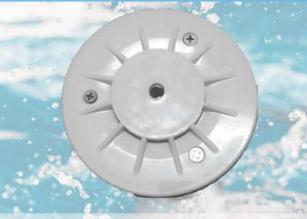

## **SANDOLS** RJ POOL EQUIPMENT **POOL FITTINGS**

**Floor Inlet Side Flow** 

Floor Intel Grill Type

Floor Inlet Flower Type

Eye Ball Diffuser Nozzle

Wide Mouth Skimmer

Abs Square Main Drain

Vaccum Point / Suction Inlet

#### **Floor Return Inlet**