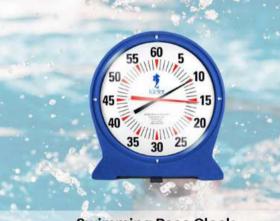

## **SIRJPOOLS** RJ POOL EQUIPMENT **POOL COMPETITION EQUIPMENT**

**Racing Lane Anti Wave** 

Pool Racing Lane Divider

Line Anchor Cup With Retractable Hook

Line Anchor Cup With Retractable Hook

Line Anchor Cup With Retractable Hook

Line Anchor Cup With Retractable Hook

**Swimming Pace Clock** 

Racing Lane Storage Reet