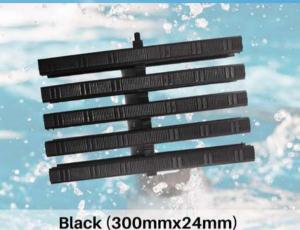

# **SANDOLS** RJ POOL EQUIPMENT **SWIMMING POOL GRATINGS**

Blue/Sky Blue/Black/White (300mmx24mm)

Sky Blue/Yellow/Blue/White (300mmX24mm)

White (300mmX24mm)

Red (300mm/350mm/400mmx24mm)

Yellow (300mmx24mm)

Gratings (Different Sizes & Colors)

**Grating Support Profile** 