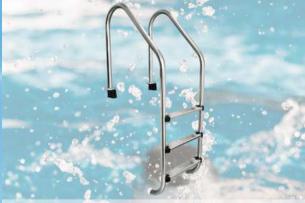

# **CJRJPOOLS** RJ POOL EQUIPMENT **POOL LADDERS**

**HOF Series Ladders** 

HU Series Ladder

HLT Series Ladder

Pool SS Ladder Steps

Plastic Anchor For Concrete

Plastic Escutcheon For 38 Mm Dia Handrails

Ladder Bumper Caps