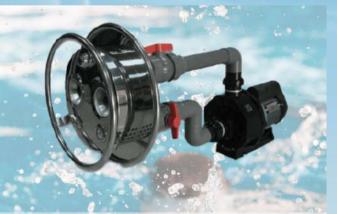

### **COUNTER CURRENT SYSTEM**

#### **Counter Flow System Pump**

#### Swim Jet 3000