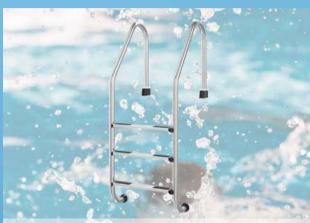

# **CJRJPOOLS** RJ POOL EQUIPMENT **POOL LADDERS**

**HOF Series Ladders** 

HU Series Ladder

HLT Series Ladder

Pool SS Ladder Steps

Plastic Anchor For Concrete

Plastic Escutcheon For 38 Mm Dia Handrails

Ladder Bumper Caps