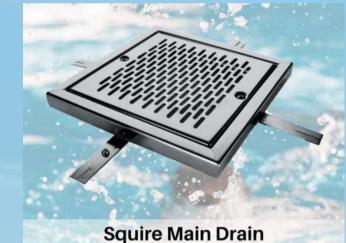

## **SANDOLS** RJ POOL EQUIPMENT **POOL FITTINGS**

**Floor Inlet Side Flow** 

Floor Intel Grill Type

Floor Inlet Flower Type

Eye Ball Diffuser Nozzle

Wide Mouth Skimmer

Abs Square Main Drain

Vaccum Point / Suction Inlet