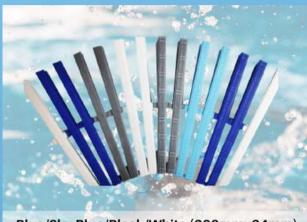

# **SANDOLS** RJ POOL EQUIPMENT **SWIMMING POOL GRATINGS**

Blue/Sky Blue/Black/White (300mmx24mm)

Sky Blue/Yellow/Blue/White (300mmX24mm)

White (300mmX24mm)

Red (300mm/350mm/400mmx24mm)

Yellow (300mmx24mm)