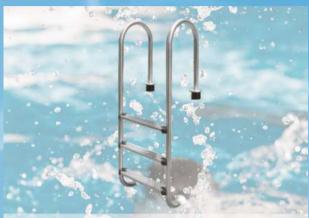

# **CJRJPOOLS** RJ POOL EQUIPMENT **POOL LADDERS**

**HOF Series Ladders** 

HU Series Ladder

HLT Series Ladder

Pool SS Ladder Steps

Plastic Anchor For Concrete

Plastic Escutcheon For 38 Mm Dia Handrails

Ladder Bumper Caps