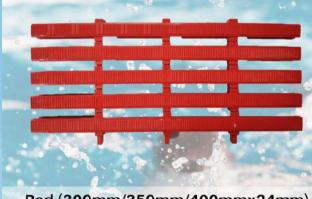

# **SANDOLS** RJ POOL EQUIPMENT **SWIMMING POOL GRATINGS**

Blue/Sky Blue/Black/White (300mmx24mm)

Sky Blue/Yellow/Blue/White (300mmX24mm)

White (300mmX24mm)

Red (300mm/350mm/400mmx24mm)

Yellow (300mmx24mm)