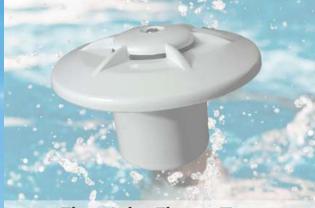

## **SANDOLS** RJ POOL EQUIPMENT **POOL FITTINGS**

**Floor Inlet Side Flow** 

Floor Intel Grill Type

Floor Inlet Flower Type

Eye Ball Diffuser Nozzle

Wide Mouth Skimmer

Abs Square Main Drain

Vaccum Point / Suction Inlet