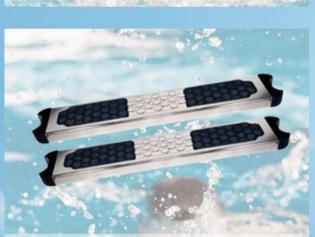

# **CJRJPOOLS** RJ POOL EQUIPMENT **POOL LADDERS**

**HOF Series Ladders** 

HU Series Ladder

HLT Series Ladder

Pool SS Ladder Steps

Plastic Anchor For Concrete

Plastic Escutcheon For 38 Mm Dia Handrails

Ladder Bumper Caps